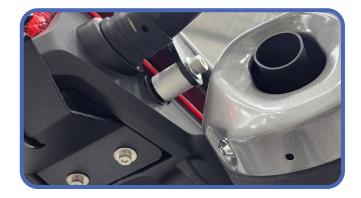

**Step 4** - Reinsert the genuine rear bushes removed previously and slide the supplied flat spacers between the bush and carry rack mount. Use the left over cap bolt and washer to secure.

Step 5 - Tighten all bolts gradually and you will be ready to load.