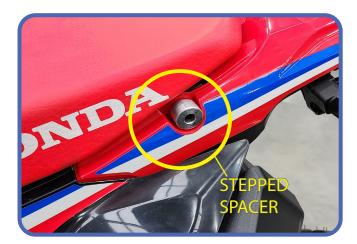

Step 2 - Remove the rear tie point bolts - keeping the bushes handy.

**Step 3** - Insert the supplied stepped spacers into the seat mounts and slide the rack into position on the outside of each spacer. Insert the countersunk bolts and tighten a few threads to hold the rack in place.